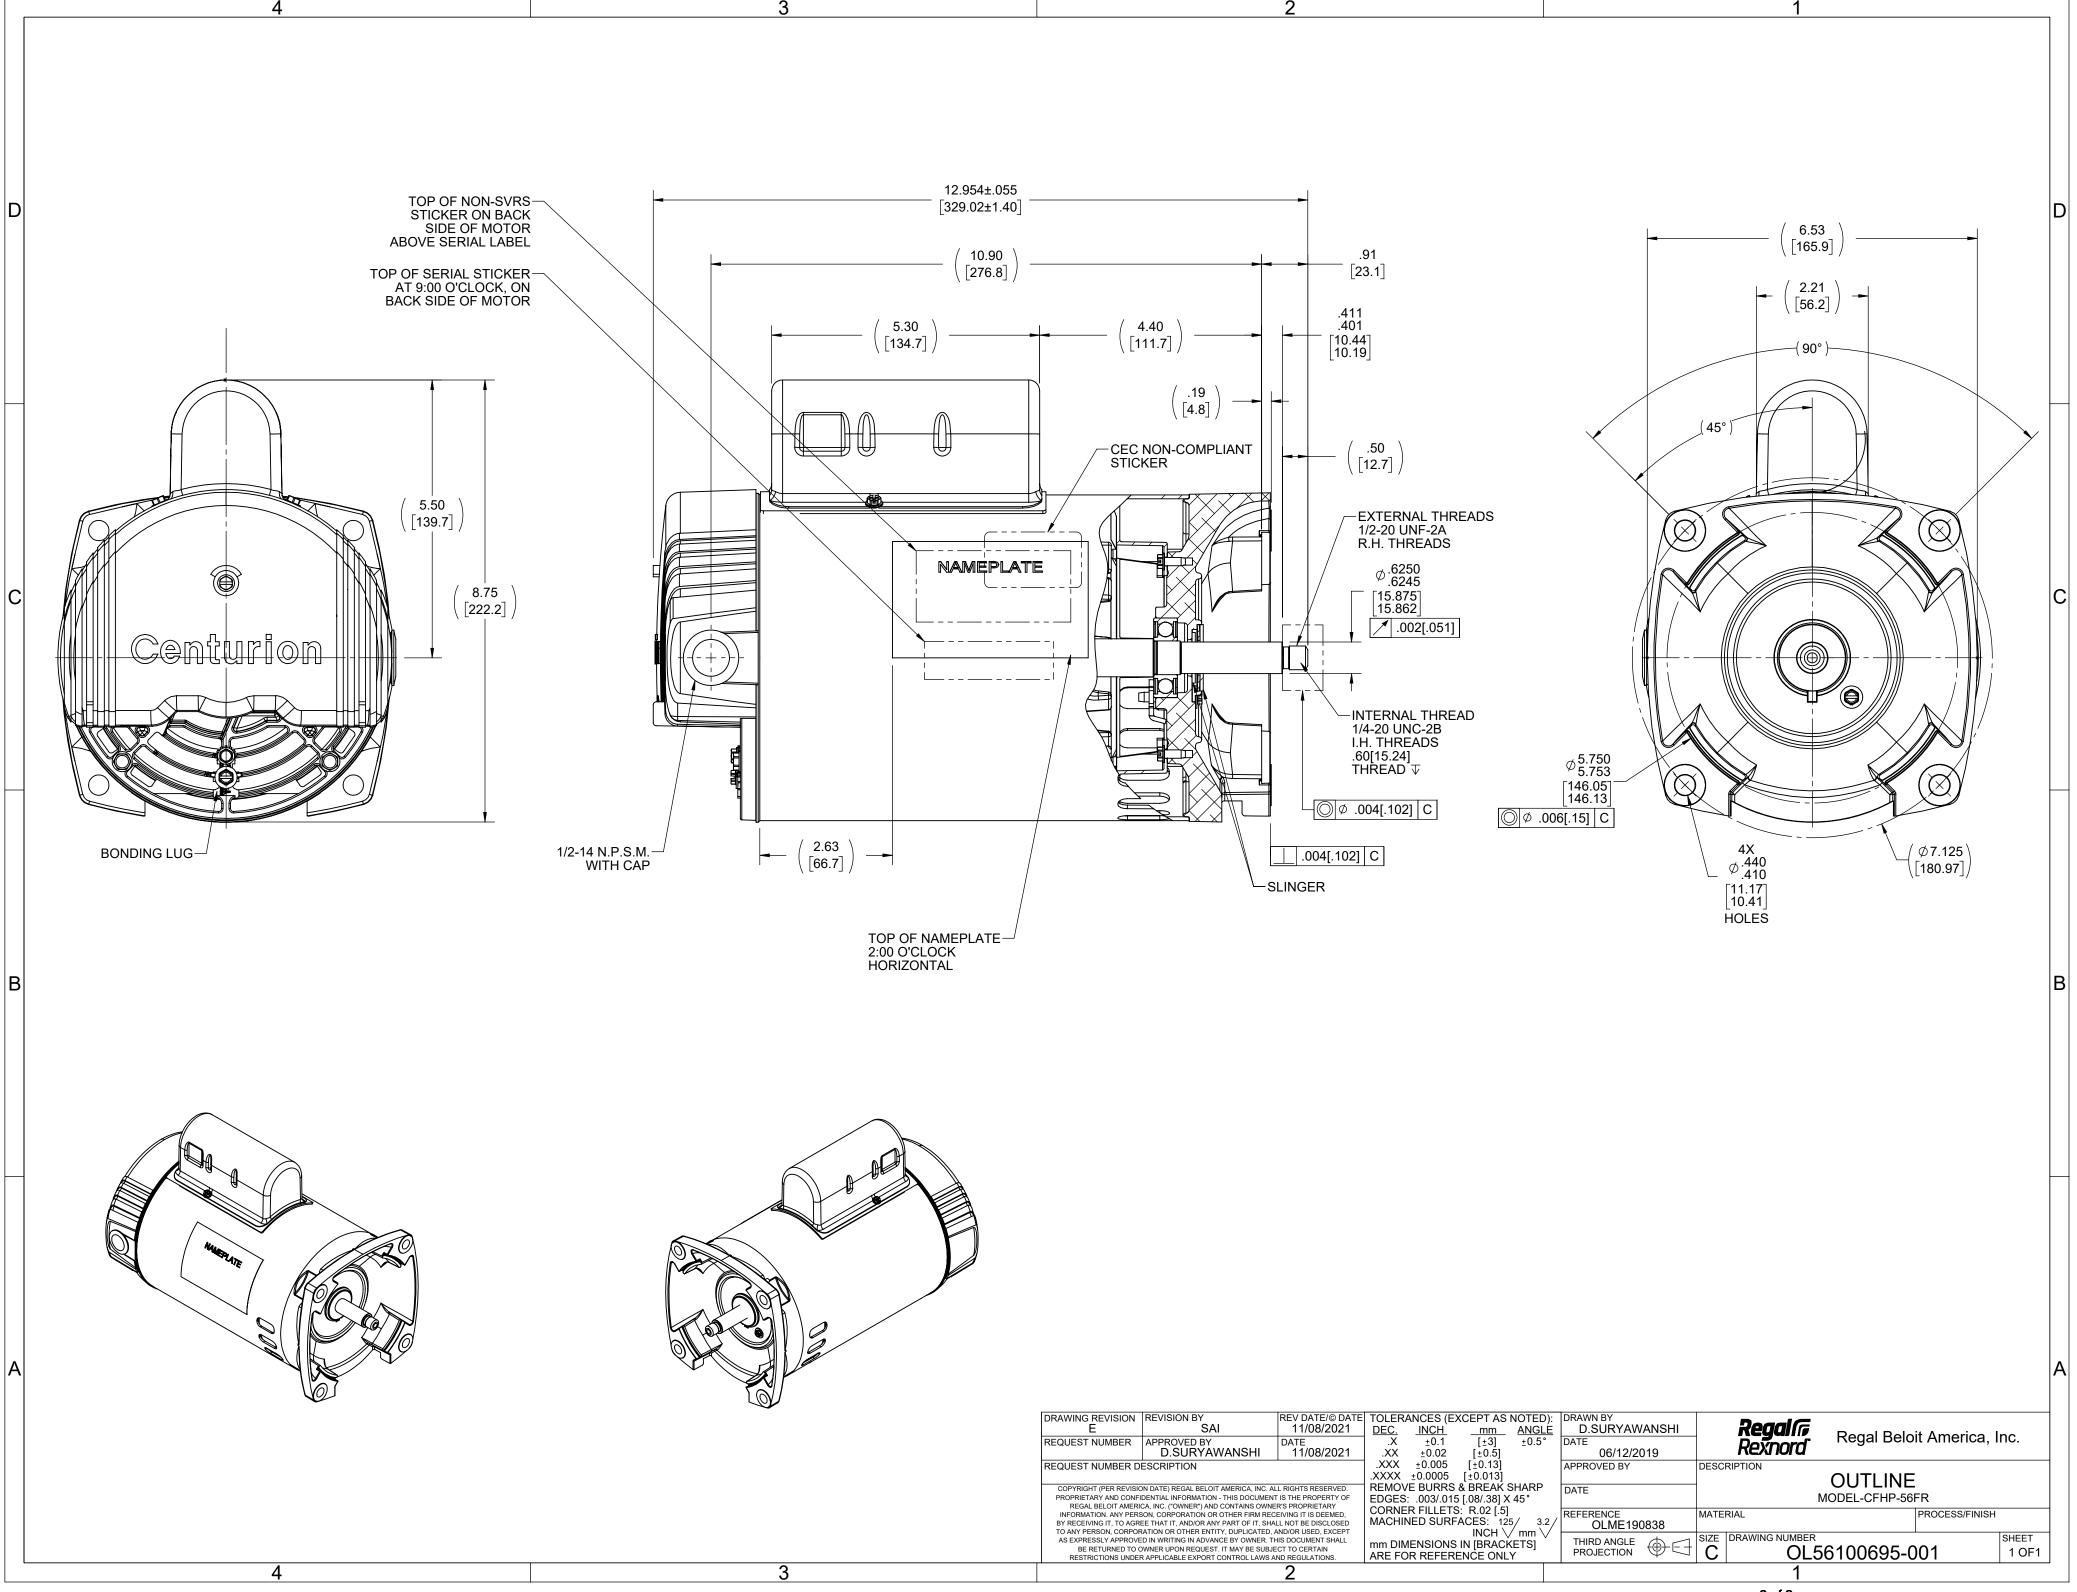

## **Technical Specifications**

| Electrical Type   | Permanent Split Capacitor, Single Or Dual<br>Voltage | Starting Method       | Across The Line           |
|-------------------|------------------------------------------------------|-----------------------|---------------------------|
| Poles             | 2                                                    | Rotation              | Counterclockwise Pump End |
| Mounting          | Round                                                | Motor Orientation     | Horizontal                |
| Drive End Bearing | Ball                                                 | Opp Drive End Bearing | Ball                      |
| Frame Material    | Rolled Steel                                         | Shaft Type            | 1/2 Thread                |
| Overall Length    | 12.95 in                                             | Frame Length          | 8.50 in                   |
| Shaft Diameter    | 0.625 in                                             | Shaft Extension       | 0.91 in                   |
| Outline Drawing   | OL56100695-001                                       | Connection Drawing    | 17536729.PCX              |